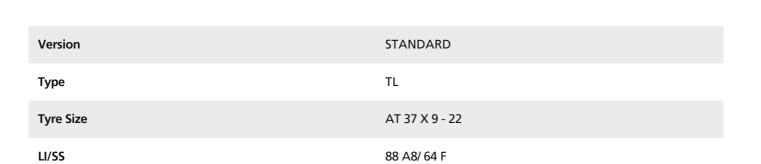

## **Dimensions International Standard**

| Ply Rating                 | 8    |
|----------------------------|------|
| Section Width (mm)         | 205  |
| Overall Diameter (mm)      | 945  |
| Static Loaded Radius (mm)  | 444  |
| Rolling Circumference (mm) | 2778 |
| Rim Rec                    | W 7  |
| Rim Alt                    | W 6  |
| TRA Code                   | R1W+ |