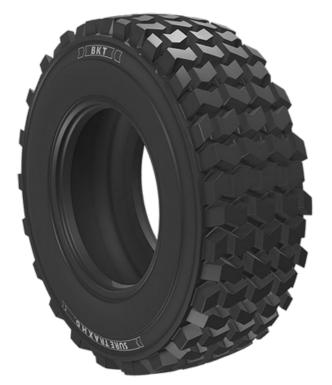

## Description

SURE TRAX HD is a block pattern tire for skid steers in construction applications. It shows excellent cut and chip resistance as well as top rim protection. SURE TRAX HD is ideal for paved surfaces and heavy-duty service.