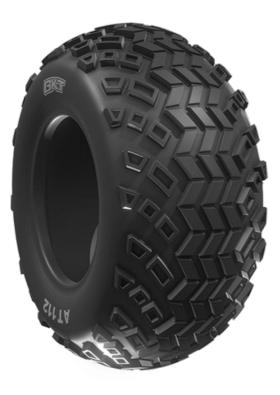

## AT 112 - Fiche de données

AT 112 est un pneu pour tous les types de terrain pour les véhicules ATV/VTT, particulièrement adapté pour les performances sportives.